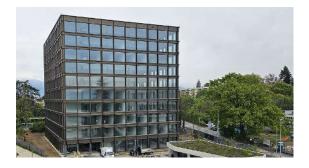

# **Kyoto Building**

## Offices for rent (under sublease with WCC)

**Location: Kyoto building** 

> **Chemin Pommier 42 Grand-Saconnex 1218**

#### Available offices as of 15 Nov 2024

56.68m2 - triple office; can fit 8 persons; yearly rent CHF 40'930

35.83m2 - Double office with windows, can fit 4 persons; yearly rent CHF 25'871

**9.03m2** - Inner office for one person only; yearly rent CHF 6'651.50; no window but with ventilation from the ceiling; with glass walls in the corridor