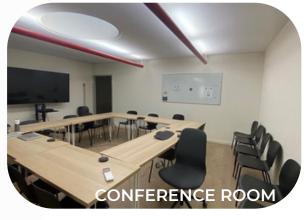

### **OFFICE FEATURES:**

Bright office space for 15 + colleagues

☑ Conference room

☑ Car parking box

Rue Richard Wagner 1, 1202 Genève (1st floor)

0000

# OPTION 1 - OFFICE LEASE TAKE-OVER

Office space of approximately 211 square meters, consists of:

- a spacious office space with build-in storage space
- a conference room
- a semi-equipped kitchen containing a sink, fridge and microwave
- a private bathroom
- a car park box

#### Sharing usage would include for the CRCnt team:

- Usage of the conference room one day a week
- Defined space with 6 flying desk stations for 3 days a week

Reduced total cost: 4.000 CHF/month

#### Rent is composed as follows:

- usage of the majority of the office space all the week
- conference room usage all the week except one day
- water and heating
- usage of all shared areas
- Possibility of car park box