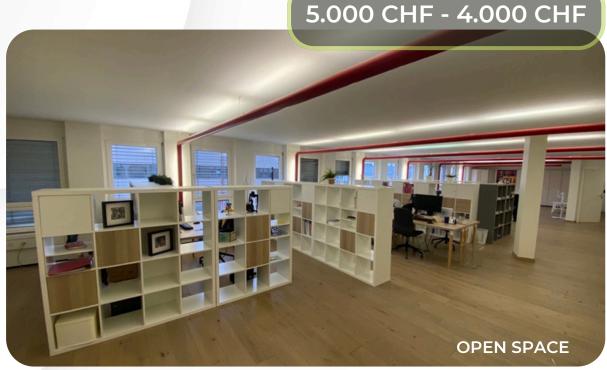

# OPTION 1 - OFFICE LEASE TAKE-OVER

Office space of approximately 211 square meters, consists of:

- a spacious office space with build-in storage space
- a conference room
- a semi-equipped kitchen containing a sink, fridge and microwave
- a private bathroom
- a car park box

This offer is to take over the lease which is valid until 30.11.2026. There is an option to request a renewal past this date.

Total cost: 5.000 CHF/month

#### Sharing usage would include for the CRCnt team:

- Usage of the conference room one day a week
- Defined space with 6 flying desk stations for 3 days a week

Reduced total cost: 4.000 CHF/month