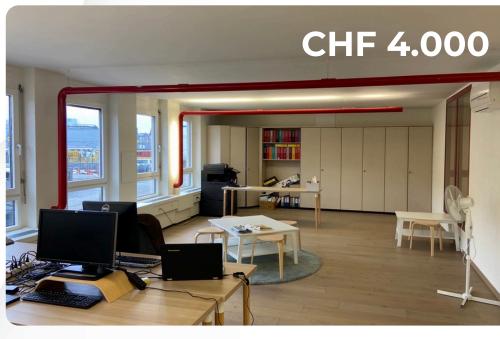

# **OPTION 2 - SUBLEASE**WITH SHARED USAGE

An alternative proposition would be to sublease most of the office, while sharing its usage with us.

#### Sharing usage would include for the CRCnt team:

- Usage of the conference room one day a week
- Defined space with 6 flying desk stations for 3 days a week

Reduced total cost: 4.000 CHF/month

#### Rent is composed as follows:

- usage of the majority of the office space all the week
- conference room usage all the week except one day
- water and heating
- usage of all shared areas
- Possibility of car park box