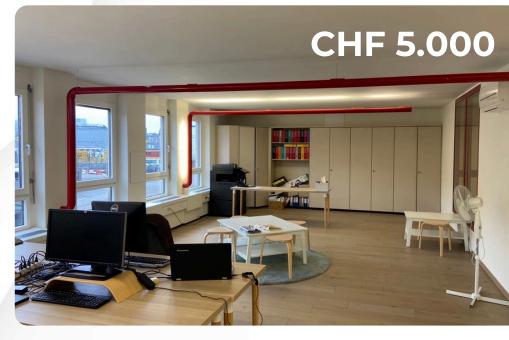

# OPTION 1 - OFFICE LEASE TAKE-OVER

Office space of approximately 211 square meters, consists of:

- a spacious office space with build-in storage space
- a conference room
- a semi-equipped kitchen containing a sink, fridge and microwave
- a private bathroom
- a car park box

This offer is to take over the lease which is valid until 30.11.2026. There is an option to request a renewal past this date.

Total cost: 5.000 CHF/month

### Rent is composed as follows:

- the office space
- water and heating
- car park box

**RUE RICHARD WAGNER 1, 1202 GENÈVE** 