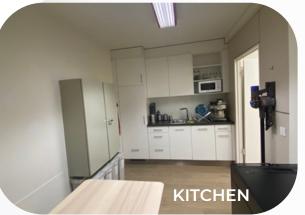

# OPTION 1 - OFFICE LEASE TAKE-OVER

Office space of approximately 211 square meters, consists of:

- a spacious office space with build-in storage space
- a conference room
- a semi-equipped kitchen containing a sink, fridge and microwave
- a private bathroom
- a car park box