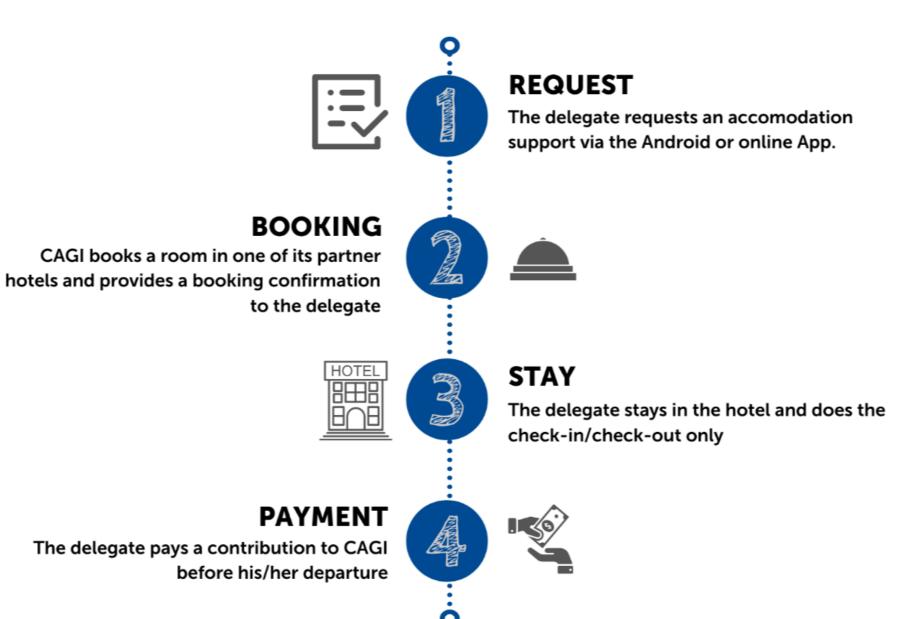

## Requests for accommodation support

Fills in the required information

Submits the request to CAGI

At least 1 month prior to arrival

Checks the information provided and validates the request

Makes a hotel booking

Provides a booking confirmation via the App

Stays in Geneva

Pays a contribution to CAGI

#### Required Information

Creates a personal account

Creates a personal account

Submits a group request

Awaits the invitation from the coordinator

Invites the delegates to join the group

Accepts the invitation

Checks the informations provided by the members

Fills in the required information

Submits the request to CAGI

At least 1 month prior to arrival

Checks the information provided and validates the request

Makes a hotel booking

#### Stay

The delegate stays at the hotel and only checks in and out.

#### By the delegate to CAGI before check-out:

- Cash (CHF)
- Bank card
- Bank transfer

or