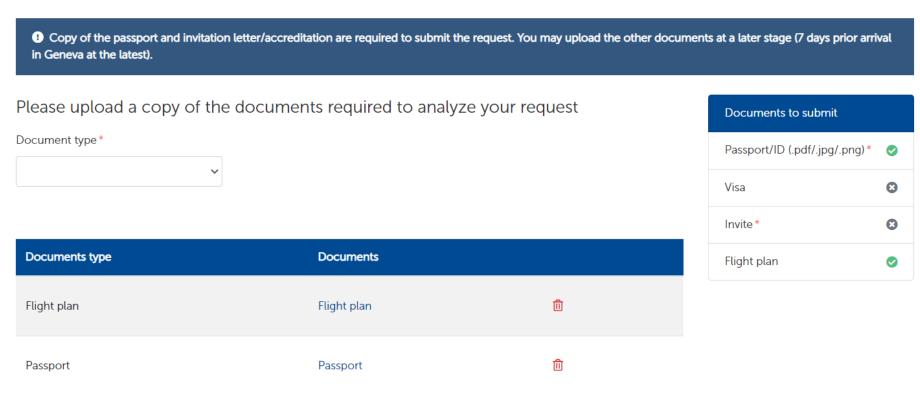

#### Consult and download your documents

#### Documents @

Documents followed by an asterisk are mandatory for the submission of the application.