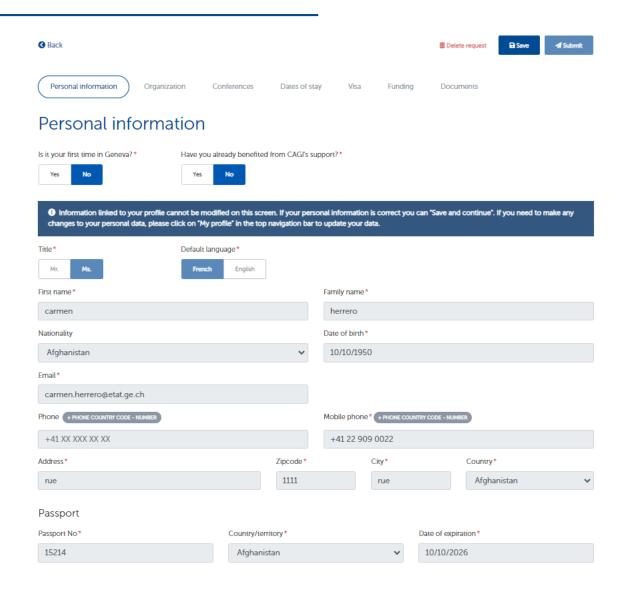

#### Ms. herrero,

#### CAGI is pleased to confirm the booking as follows:

| First name               | carmen                |
|--------------------------|-----------------------|
| Last name                | herrero               |
| Nationality              | Afghanistan           |
| Passport number          | 15214                 |
| Name of the conference   | Sustainability Summit |
| Organisation represented | ghjg                  |

#### Accommodation:

| Check-in                                       | 21/04/2022                                                                                              |
|------------------------------------------------|---------------------------------------------------------------------------------------------------------|
| Check-out                                      | 26/04/2022                                                                                              |
| Contribution to be paid<br>by Delegate to CAGI | Daily amount :<br>50 CHF (21/04/2022 to 23/04/2022)<br>Total amount :<br>100.00 CHF                     |
| Accommodation                                  | Centre International Reformé John Knox<br>27 Ch. De Crêts de Pregny - 1218 Grand-Saconnex - SWITZERLAND |

#### **Booking conditions**

Any modification of the dates of stay should be communicated at least 3 days prior to the planned arrival date.

In case of late cancellation or no-show at the hotel, a standard cancellation fee of will apply (120 CHF).