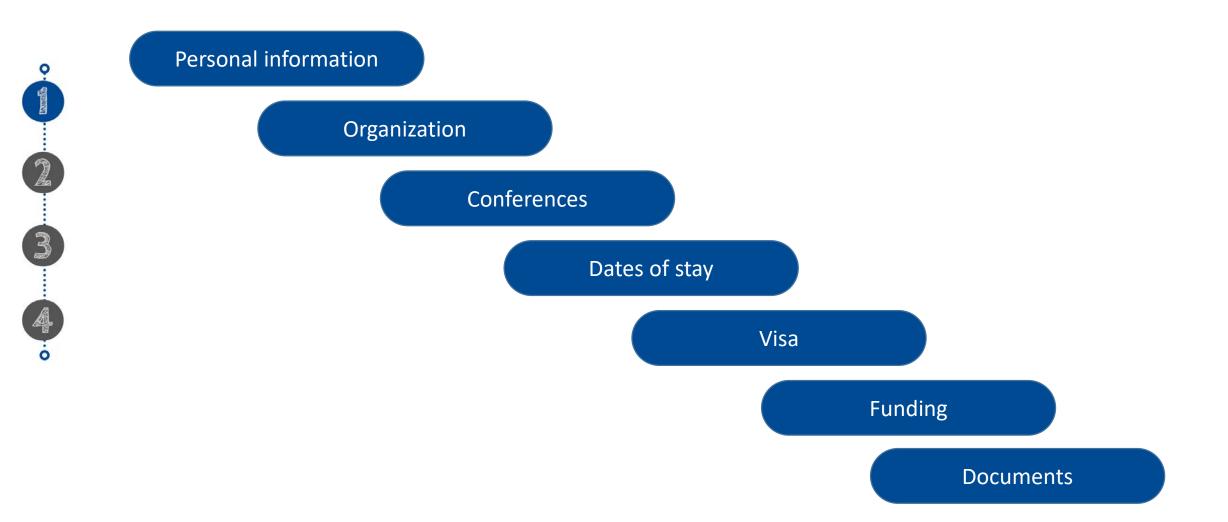

#### Required Information

Creates a personal account

Creates a personal account

Submits a group request

Awaits the invitation from the coordinator

Invites the delegates to join the group

Accepts the invitation